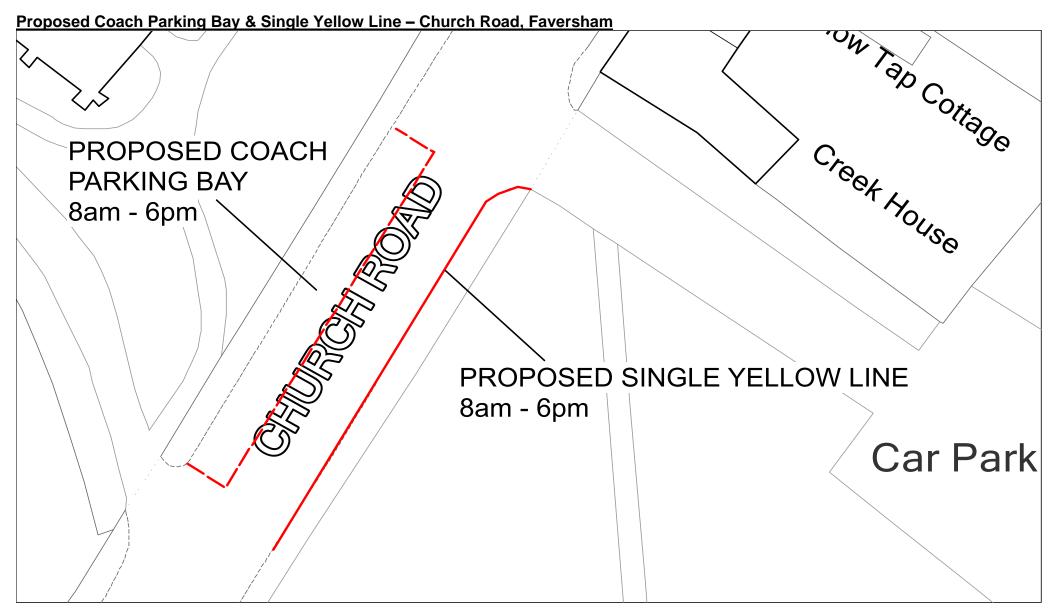

## Proposed Coach Parking Bays Church Road, Faversham

Following a request from travel companies, and as part of the Borough Council's Visitor Economy Framework priorities, proposals have been drafted for a parking bay for up to two coaches to be installed in Church Road, Faversham. This is to provide valuable parking for coaches bringing visitors into the town. As vehicles parked on the opposite side of the road to the coaches could potentially hinder the safe passage of vehicles along Church Road, it is also proposed to introduce waiting restrictions on the opposite side of the road in the vicinity of the new bays.

To minimise the impact on the on-street parking capacity in the evenings, both the proposed bay and the parking restrictions opposite will only be operational between the hours of 8am and 6pm, and outside of these hours parking will remain unrestricted. A plan showing the proposals can be found overleaf, and the lengths of the proposals have been kept as short as possible to minimise the impact on on-street parking capacity.